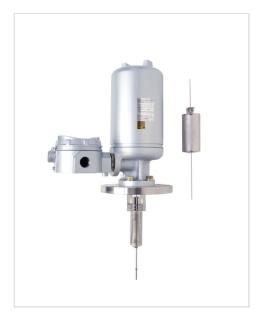

## Tank gauging Magnet Level Switch MPC2

**Field of application:** The MPC2 level switch is a displacement type instrument for installation on a tank. It provides alarm contact output of max. 4 points while activating micro switches with magnet. The switching mechanism is designed to operate these contacts independent of one another. The instruments could therefore emit high and low level alarm alarms.